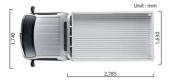

#### **APPLICATIONS**

FLAT DECK **DIMENSIONS** 

AMBULANCE

SECURITY VAN

REFRIGERATOR

DELIVERY VAN

1,420 1.740

dimensions are based on standard cab extra-long wheel base pictured here