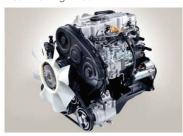

# **SPECIFICATIONS**

| Engine                                 |                                                                                        |
|----------------------------------------|----------------------------------------------------------------------------------------|
| Туре                                   | 2.6L Euro II diesel natural aspirated                                                  |
| Bore x Stroke (mm)                     | 91,1 x 100                                                                             |
| Compression Ratio                      | 22:1                                                                                   |
| Max, Power (ps/rpm)                    | 79 @4,000                                                                              |
| Max, Torque (nm/rpm)                   | 167 @ 2,200                                                                            |
| Valve System                           | Single overhead camshaft, 2 valves / cylinder                                          |
| Fuel System                            | Min-Max type governor, bosch type injection pump                                       |
| Fuel type                              | Diesel                                                                                 |
| Fuel Tank (I)                          | 65                                                                                     |
| Suspension                             |                                                                                        |
| Front                                  | Double Wishbone & Torsion Bar with ø 25mm Stabilizer Bar                               |
| Rear                                   | Semi-elliptic Laminated Leaf Springs                                                   |
| Load apacity                           |                                                                                        |
| Load Area                              | 4539 mm <sup>2</sup>                                                                   |
| Maximum Towing Weight (Braked Trailer) | 1 Ton                                                                                  |
| Steering                               |                                                                                        |
| Туре                                   | Hydraulic Power Assisted (Rack and Pinion with Collapsible Universal Joint and Column) |
| MinimumTurning Radius (m)              | 5.3                                                                                    |
| Wheels and Tyres                       |                                                                                        |
| Wheel                                  | Steel Rim 6.0J x 15"                                                                   |
| Tyre (mm)                              | 195 / 70 R15 C                                                                         |
| Spare Tyre                             | Full Size Steel Rim                                                                    |
| Brakes                                 |                                                                                        |
| Front (mm)                             | ø 274 mm Ventilated disc                                                               |
| Rear (mm)                              | ø 260 mm Solid Drum                                                                    |
| Load Sensing Proportioning Valve       | Standard                                                                               |
| Brake Booster                          | 8 + 9" Tandem                                                                          |
| Drivetrain                             |                                                                                        |
| Transmission                           | 5 speed Manual                                                                         |
|                                        |                                                                                        |

# **FEATURES**

Hood

AM/FM/BT/AUX/USB Audio System

Roomy Interior

Efficient gauge cluster design

Rear Flat High Deck

Naturally Aspirated 2.6L diesel engine

Disclaimer: For exact models, specifications and colors - please consult your Hyundai dealer. Some of the equipment illustrated or described in this leaflet may not be supplied as standard equipment and may be available at extra cost, Hyundai Nishat Motor (Private) Limited reserves the right to change specifications and equipment without prior notice,