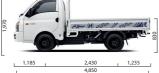

#### **APPLICATIONS**

FLAT DECK **DIMENSIONS** 

AMBULANCE

SECURITY VAN

REFRIGERATOR

DELIVERY VAN

1,420 1.740

dimensions are based on standard cab extra-long wheel base pictured here