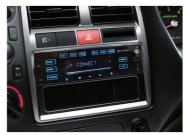

# **FEATURES**

Hood

AM/FM/BT/AUX/USB Audio System

Roomy Interior

Efficient gauge cluster design

Rear Flat High Deck

Naturally Aspirated 2.6L diesel engine

Disclaimer: For exact models, specifications and colors - please consult your Hyundai dealer. Some of the equipment illustrated or described in this leaflet may not be supplied as standard equipment and may be available at extra cost, Hyundai Nishat Motor (Private) Limited reserves the right to change specifications and equipment without prior notice,