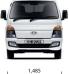

#### **APPLICATIONS**

FLAT DECK **DIMENSIONS** 

AMBULANCE

SECURITY VAN

REFRIGERATOR

DELIVERY VAN

1,420 1.740

dimensions are based on standard cab extra-long wheel base pictured here