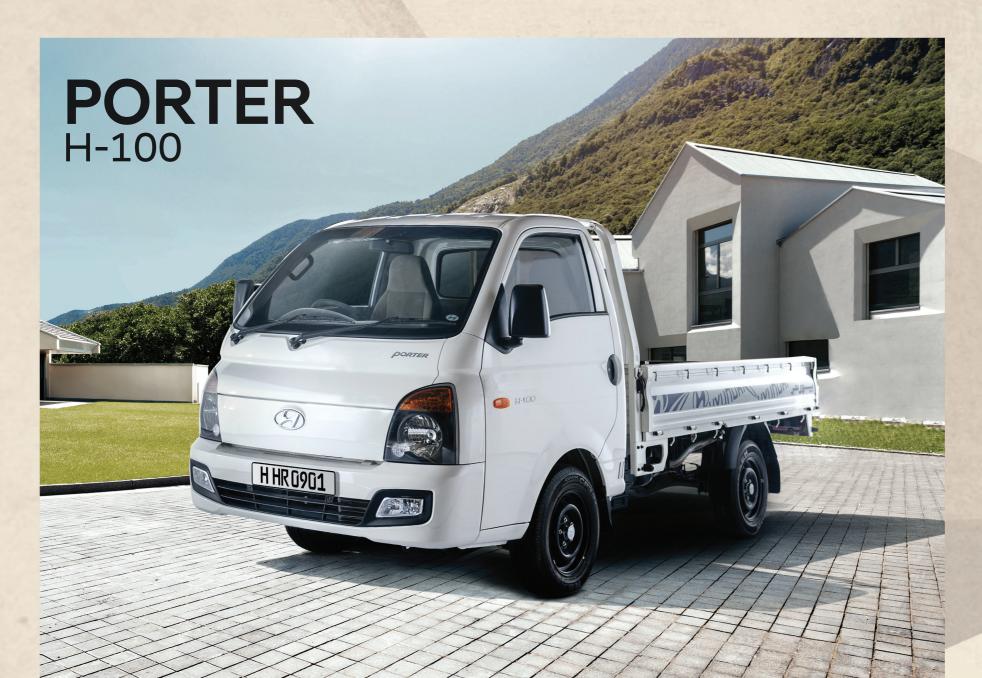

# **SPECIFICATIONS**

| Engine                                 |                                                                                        |
|----------------------------------------|----------------------------------------------------------------------------------------|
| Туре                                   | 2.6L Euro II diesel natural aspirated                                                  |
| Bore x Stroke (mm)                     | 91,1 x 100                                                                             |
| Compression Ratio                      | 22:1                                                                                   |
| Max, Power (ps/rpm)                    | 79 @4,000                                                                              |
| Max, Torque (nm/rpm)                   | 167 @ 2,200                                                                            |
| Valve System                           | Single overhead camshaft, 2 valves / cylinder                                          |
| Fuel System                            | Min-Max type governor, bosch type injection pump                                       |
| Fuel type                              | Diesel                                                                                 |
| Fuel Tank (I)                          | 65                                                                                     |
| Suspension                             |                                                                                        |
| Front                                  | Double Wishbone & Torsion Bar with ø 25mm Stabilizer Bar                               |
| Rear                                   | Semi-elliptic Laminated Leaf Springs                                                   |
| Load apacity                           |                                                                                        |
| Load Area                              | 4539 mm <sup>2</sup>                                                                   |
| Maximum Towing Weight (Braked Trailer) | 1 Ton                                                                                  |
| Steering                               |                                                                                        |
| Туре                                   | Hydraulic Power Assisted (Rack and Pinion with Collapsible Universal Joint and Column) |
| MinimumTurning Radius (m)              | 5.3                                                                                    |
| Wheels and Tyres                       |                                                                                        |
| Wheel                                  | Steel Rim 6.0J x 15"                                                                   |
| Tyre (mm)                              | 195 / 70 R15 C                                                                         |
| Spare Tyre                             | Full Size Steel Rim                                                                    |
| Brakes                                 |                                                                                        |
| Front (mm)                             | ø 274 mm Ventilated disc                                                               |
| Rear (mm)                              | ø 260 mm Solid Drum                                                                    |
| Load Sensing Proportioning Valve       | Standard                                                                               |
| Brake Booster                          | 8 + 9" Tandem                                                                          |
| Drivetrain                             |                                                                                        |
| Transmission                           | 5 speed Manual                                                                         |
|                                        |                                                                                        |

# **FEATURES**

Hood

AM/FM/BT/AUX/USB Audio System

Roomy Interior

Efficient gauge cluster design

Rear Flat High Deck

Naturally Aspirated 2.6L diesel engine

Disclaimer: For exact models, specifications and colors - please consult your Hyundai dealer. Some of the equipment illustrated or described in this leaflet may not be supplied as standard equipment and may be available at extra cost, Hyundai Nishat Motor (Private) Limited reserves the right to change specifications and equipment without prior notice,